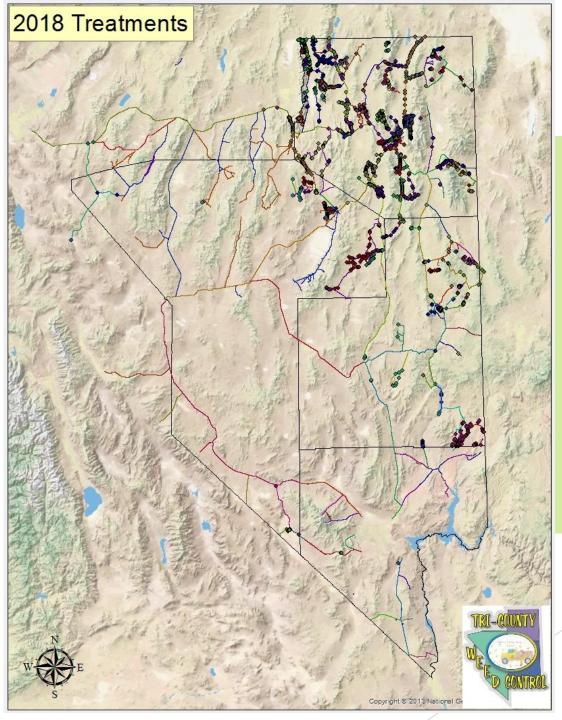

#### Monitoring

- 42 Sites visited 2018
- Began on July 30, 2018
- Completed on August 22, 2018
- 198 man hours logged

- The spray crew consisting of two full time and three seasonal sprayers began the 2018 season on January 22, 2018 and completed in December 14, 2018
- ☐ In total, spray crews completed 412 different projects

#### 2018 Public Lands Summary

Revenue of \$ 319,050.85

Recorded 9,642.12 miles of paths during spray and inventory sessions

175,311.3 Gross visited acres

1,158.54 acres treated