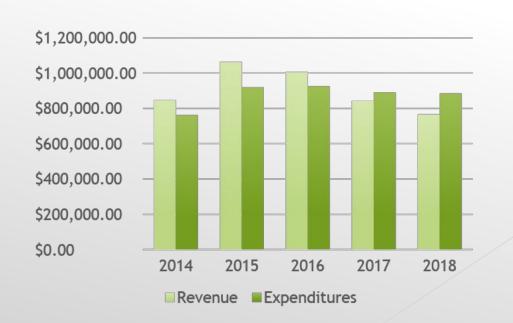

## Last 5 years

| Year | Revenue        | Expenditures |
|------|----------------|--------------|
| 2014 | \$848,091.93   | \$762,338.14 |
| 2015 | \$1,064,119.06 | \$919,216.06 |
| 2016 | \$1,007,727.92 | \$925,811.33 |
| 2017 | \$843,981.44   | \$892,234.95 |
| 2018 | \$766,342.02   | \$885,841.84 |