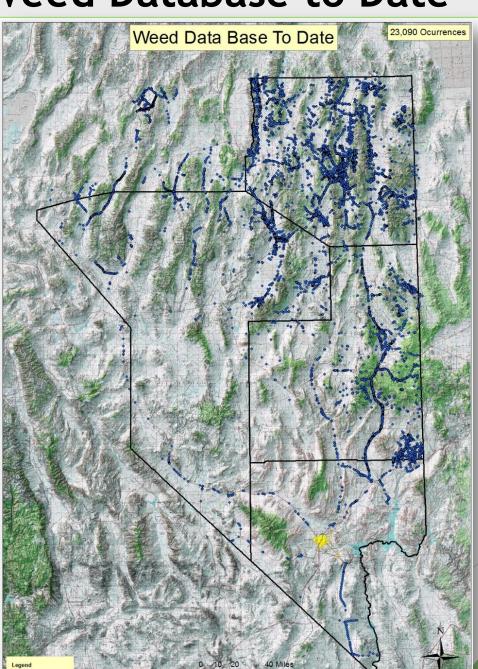

cres     |                   |
| Scotch Thistle       | 500 sq/ft     |                   |
| Spotted Knapweed     | 0.1 acres     | 0.1 acres         |
|                      |               |                   |

# 2018 Duckwater Land Expansion Inventory

**Duckwater Noxious Weed Survey 2018** 



For 2018 TCWC utilized the Eastern Nevada Landscape Coalition to complete the task of inventorying the 31,269 acres

- Survey area consisted of open sagebrush rangeland surrounding the existing Duckwater Shoshone Reservation
- Surveyors documented their survey path using both Garmin e-trex 20 and Trimble GPS devices
- Russian knapweed ,hoary cress, scotch thistle, russian olive, bull thistle and saltcedar were identified



Little Warm Springs – Russian Olive

#### **Weed Database to Date**





☐ As of 2018 23,090 Occurrences Identified

#### Monitoring



- 42 Sites visited 2018
- Began on July 30, 2018
- Completed on August 22, 2018
- 198 man hours logged







- The spray crew consisting of two full time and three seasonal sprayers began the 2018 season on January 22, 2018 and completed in December 14, 2018
- ☐ In total, spray crews completed 412 different projects

## Bureau of Land Management



- ☐ 2,515.82 miles of recorded spray path
- ☐ 91,484.36 gross acres
- ☐ 552.18 actual acres treated for 2018
- 1,722.0 man hour logged

#### **Tonopah Conservation District**



- 25.95 acres treated for the BattleMountain BLM
- Species Treated:
   hoary cress, musk
   thistle, bull thistle,
   russian knapweed,
   perennial
   pepperweed

#### Nevada Department of Transportation