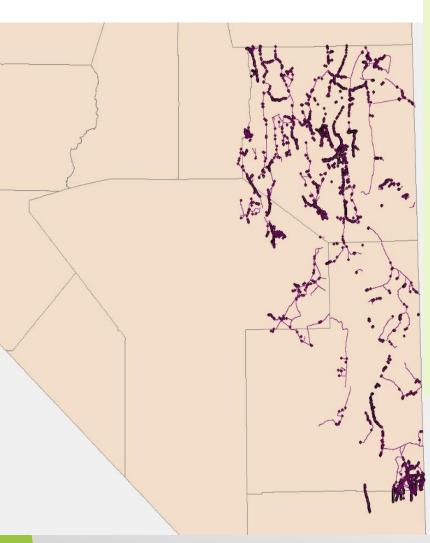

#### **Weed Database to Date**

☐ As of 2018 23,090 Occurrences Identified

#### Monitoring

- 42 Sites visited 2018
- Began on July 30, 2018
- Completed on August 22, 2018
- 198 man hours logged

- The spray crew consisting of two full time and three seasonal sprayers began the 2018 season on January 22, 2018 and completed in December 14, 2018
- ☐ In total, spray crews completed 412 different projects