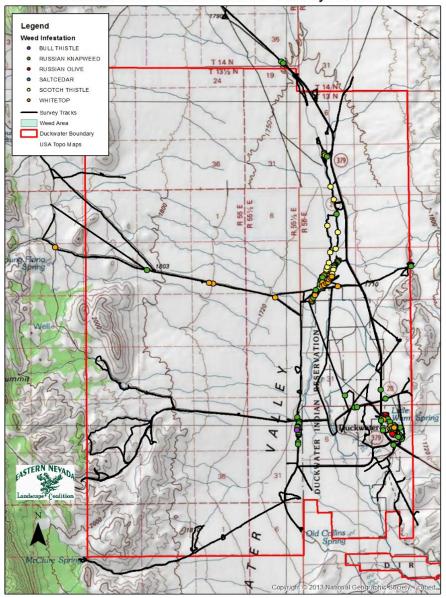

# 2018 Duckwater Land Expansion Inventory

**Duckwater Noxious Weed Survey 2018** 

For 2018 TCWC utilized the Eastern Nevada Landscape Coalition to complete the task of inventorying the 31,269 acres

- Survey area consisted of open sagebrush rangeland surrounding the existing Duckwater Shoshone Reservation
- Surveyors documented their survey path using both Garmin e-trex 20 and Trimble GPS devices
- Russian knapweed ,hoary cress, scotch thistle, russian olive, bull thistle and saltcedar were identified

Little Warm Springs – Russian Olive