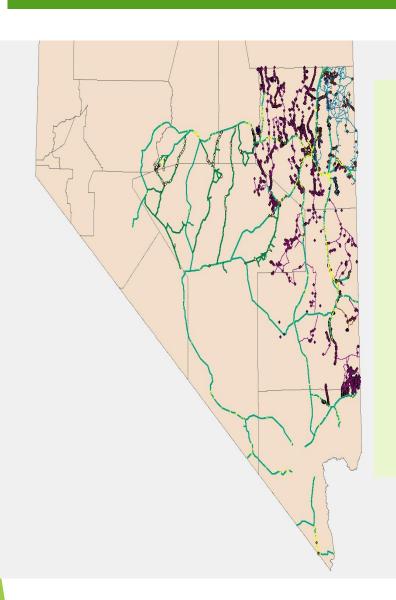

#### **Weed Database to Date**

☐ As of 2018 23,090 Occurrences Identified

#### Monitoring

- 42 Sites visited 2018
- Began on July 30, 2018
- Completed on August 22, 2018
- 198 man hours logged

- The spray crew consisting of two full time and three seasonal sprayers began the 2018 season on January 22, 2018 and completed in December 14, 2018
- ☐ In total, spray crews completed 412 different projects

#### 2018 Public Lands Summary

Revenue of \$ 319,050.85

Recorded 9,642.12 miles of paths during spray and inventory sessions

175,311.3 Gross visited acres

1,158.54 acres treated