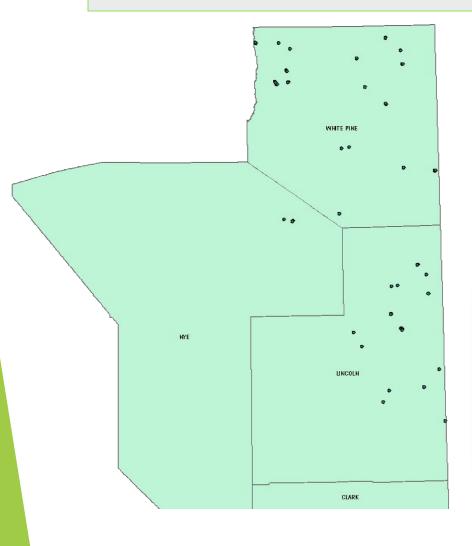

# 2018 Nevada Cooperative Extension Inventory

2018 Ely, Ruth, McGill inventory McGill Ruth Ely

TCWC inventoried Ely, Ruth and Mc Gill

| Surveyed Species     | 2018 Surveyed | Previous Surveyed |
|----------------------|---------------|-------------------|
| Ely -                |               |                   |
| Bull Thistle         | 50 sq/ft      | 1.1 acres         |
| Canada Thistle       | 500 sq/ft     |                   |
| Dalmatian Toadflax   |               | 2,000 sq/ft       |
| Hoary Cress          | 6.5 acres     | 7.5 acres         |
| Perennial Pepperweed | 2.6 acres     | 4.25 acres        |
| Poison Hemlock       |               | 0.1 acres         |
| Russian Knapweed     |               | 2,600 sq/ft       |
| Scotch Thistle       | 1.5 acres     |                   |
| Spotted Knapweed     | 28.7 acres    | 1.8 acres         |
| Squarrose Knapweed   |               | 500 sq/ft         |
| Water Hemlock        | 3.1 acres     |                   |
|                      |               |                   |
| Ruth -               |               |                   |
| Dyer's Wood          | 0.5 acres     | 3,000 sq/ft       |
| Hoary Cress          |               | 2.2 acres         |
| Russian Knapweed     | 0.6 acres     | 68.2 acres        |
| Spotted Knapweed     | 9.5 acres     |                   |
| Squarrose Knapweed   | 2 acres       |                   |
|                      |               |                   |
| McGill -             |               |                   |
| Hoary Cress          | 0.1 acres     |                   |
| Musk Thistle         | 0.5 acres     |                   |
| Scotch Thistle       | 500 sq/ft     |                   |
| Spotted Knapweed     | 0.1 acres     | 0.1 acres         |
|                      |               |                   |

# 2018 Duckwater Land Expansion Inventory

**Duckwater Noxious Weed Survey 2018** 

For 2018 TCWC utilized the Eastern Nevada Landscape Coalition to complete the task of inventorying the 31,269 acres

- Survey area consisted of open sagebrush rangeland surrounding the existing Duckwater Shoshone Reservation
- Surveyors documented their survey path using both Garmin e-trex 20 and Trimble GPS devices
- Russian knapweed ,hoary cress, scotch thistle, russian olive, bull thistle and saltcedar were identified