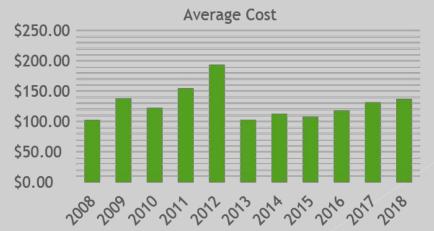

#### Average Cost per Treatment Acre

| Year   | Acreage   | Treatments     | Average  |
|--------|-----------|----------------|----------|
| 2008   | 7,886.92  | \$808,637.00   | \$102.53 |
| 2009   | 4,562.52  | \$629,196.91   | \$137.91 |
| 2010   | 6,649.70  | \$814,142.07   | \$122.43 |
| 2011   | 4,729.48  | \$732,183.56   | \$154.81 |
| 2012   | 4,336.56  | \$838,951.93   | \$193.46 |
| 2013   | 6,654.67  | \$684,203.67   | \$102.82 |
| 2014   | 5,736.00  | \$645,742.66   | \$112.58 |
| 2015   | 7,437.26  | \$802,246.46   | \$107.87 |
| 2016   | 6,842.79  | \$809,174.34   | \$118.25 |
| 2017   | 6,231.10  | \$821,042.74   | \$131.77 |
| 2018   | 5,050.95  | \$692,359.10   | \$137.08 |
| Totals | 66,117.95 | \$8,277,880.44 | \$125.20 |